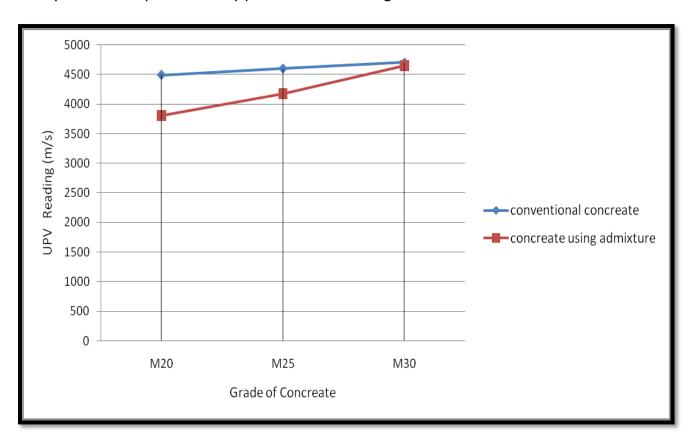

hammer 21day without curing



#### Rebound hammer 28 day with curing



#### Rebound hammer 28 day without curing



#### Ultrasonic pulse velocity

7 days ultrasonic pulse velocity  $\mu$ =0.2 with curing



7 days ultrasonic pulse velocity  $\mu$ =0.2 without curing



#### 21 days ultrasonic pulse velocity $\mu$ =0.2 with curing



#### 21 days ultrasonic pulse velocity $\mu$ =0.2 without curing



#### 28 days ultrasonic pulse velocity $\mu$ =0.2 with curing



#### 28 days ultrasonic pulse velocity $\mu$ =0.2 without curing



#### 7 days ultrasonic pulse velocity $\mu$ =0.5 with curing



#### 7 days ultrasonic pulse velocity $\mu$ =0.5 without curing



#### 21days ultrasonic pulse velocity $\mu$ =0.5 with curing



#### 21days ultrasonic pulse velocity $\mu$ =0.5 without curing



#### 28days ultrasonic pulse velocity $\mu$ =0.5 with curing



#### 28days ultrasonic pulse velocity $\mu$ =0.5 without curing



## Chapter 6 Conclusion

#### From the experimental study, we can derive the following conclusions:

1. The readings of UPV increases with age but the change is very small, reason behind

it is that the density of the concrete remains same with the increase in age, so UPV

alone cannot be used to find out the compressive strength.

- 2. From results, we firstly confirmed that there exists an exponential relationship between the compressive strength  $f_{ck}$  of the concrete cube and the longitudinal speed of propagation of ultrasound in them, v. The equations obtained from exponential regression for all grades of concrete can be used to determine the concret