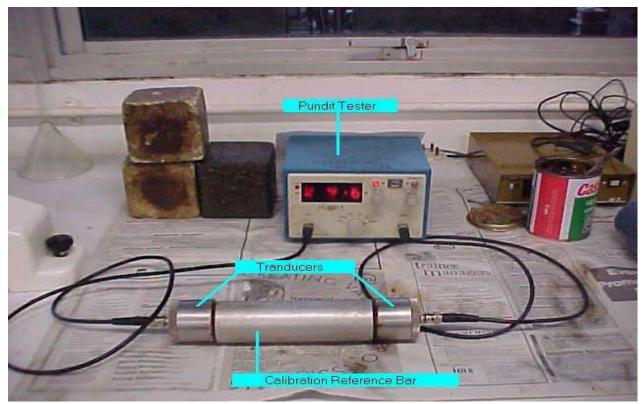

## 1.3.3 Number of the student studied course on experimental learning through Project Work / Internship

|         |                                                                                                  | vork / Interns | <b>A</b>                                                                                                 |  |  |  |  |
|---------|--------------------------------------------------------------------------------------------------|----------------|----------------------------------------------------------------------------------------------------------|--|--|--|--|
|         | Programme Name: Civil Engineering                                                                |                |                                                                                                          |  |  |  |  |
|         | Programme Code: 1-1408968331                                                                     |                |                                                                                                          |  |  |  |  |
|         | Year of of                                                                                       | fering: 2019-2 | 020                                                                                                      |  |  |  |  |
| Sr. No. | Name of the Course that include experiential learning through project work/field work/internship | Course code    | Number of the student studied course on experiential learning through project work/field work/internship |  |  |  |  |
| 1.      | Building Construction and Drawing                                                                | CV213          |                                                                                                          |  |  |  |  |
| 2.      | Engineering Geology                                                                              | CV215          | 69                                                                                                       |  |  |  |  |
| 3.      | Water Supply Engineering                                                                         | CV221          |                                                                                                          |  |  |  |  |
| 4.      | Environmental Engineering-I                                                                      | CV313          |                                                                                                          |  |  |  |  |
| 5.      | Water resources Engineering-II                                                                   | CV314          |                                                                                                          |  |  |  |  |
| 6.      | Environmental Engineering-II                                                                     | CV323          | -                                                                                                        |  |  |  |  |
| 7.      | Mini Project in SM-III/GE-II/EE- II/EMII using Application Software                              | CV328          | 72                                                                                                       |  |  |  |  |
| 8.      | Assessment of field training report                                                              | CV329          |                                                                                                          |  |  |  |  |
| 9.      | Project Work                                                                                     | CV417          |                                                                                                          |  |  |  |  |
| 1       | Assessment of Report on Field<br>Training-II                                                     | CV418          | 76                                                                                                       |  |  |  |  |
| 11.     | Project Work                                                                                     | CV426          |                                                                                                          |  |  |  |  |