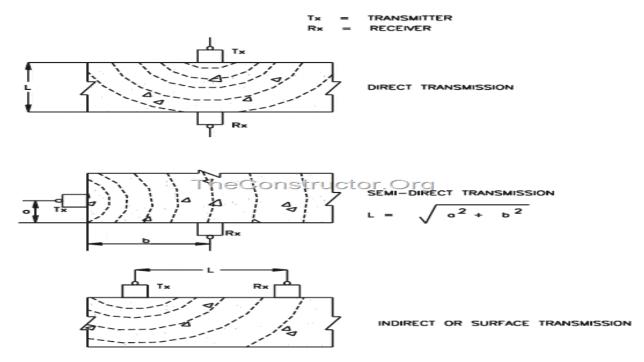

## 1.3.3 Number of the student studied course on experimental learning through Project Work / Internship

|         |                                                                                                  | vork / Interns | <b>A</b>                                                                                                 |  |  |  |  |
|---------|--------------------------------------------------------------------------------------------------|----------------|----------------------------------------------------------------------------------------------------------|--|--|--|--|
|         | Programme Name: Civil Engineering                                                                |                |                                                                                                          |  |  |  |  |
|         | Programme Code: 1-1408968331                                                                     |                |                                                                                                          |  |  |  |  |
|         | Year of of                                                                                       | fering: 2019-2 | 020                                                                                                      |  |  |  |  |
| Sr. No. | Name of the Course that include experiential learning through project work/field work/internship | Course code    | Number of the student studied course on experiential learning through project work/field work/internship |  |  |  |  |
| 1.      | Building Construction and Drawing                                                                | CV213          |                                                                                                          |  |  |  |  |
| 2.      | Engineering Geology                                                                              | CV215          | 69                                                                                                       |  |  |  |  |
| 3.      | Water Supply Engineering                                                                         | CV221          |                                                                                                          |  |  |  |  |
| 4.      | Environmental Engineering-I                                                                      | CV313          |                                                                                                          |  |  |  |  |
| 5.      | Water resources Engineering-II                                                                   | CV314          |                                                                                                          |  |  |  |  |
| 6.      | Environmental Engineering-II                                                                     | CV323          | -                                                                                                        |  |  |  |  |
| 7.      | Mini Project in SM-III/GE-II/EE- II/EMII using Application Software                              | CV328          | 72                                                                                                       |  |  |  |  |
| 8.      | Assessment of field training report                                                              | CV329          |                                                                                                          |  |  |  |  |
| 9.      | Project Work                                                                                     | CV417          |                                                                                                          |  |  |  |  |
| 1       | Assessment of Report on Field<br>Training-II                                                     | CV418          | 76                                                                                                       |  |  |  |  |
| 11.     | Project Work                                                                                     | CV426          |                                                                                                          |  |  |  |  |