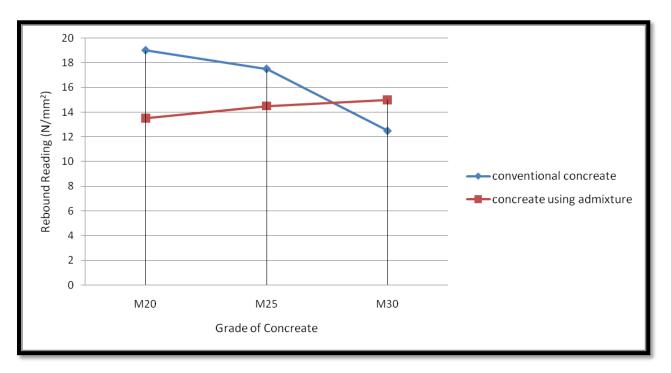

| СТМ            | 7    | conventional      | 24.88       | 24             |
|       |                |      | with admixture    | 14          | 13.778         |
|       |                | 21   | conventional      | 24.44       | 19.111         |
|       |                |      | with admixture    | 23.32       | 15.21          |
|       |                | 28   | conventional      | 33.778      | 18.667         |
|       |                |      | with admixture    | 31.13       | 117.66         |

#### **Compression Testing Machine (CTM)**

CTM 7 day with curing



CTM 7 day without curing



#### CTM 21day with curing



#### CTM 21day without curing



#### CTM 28day with curing



#### CTM 28day without curing



#### Rebound hammer 7 day with curing

Rebound hammer 7 day with curing



#### Rebound hammer 7 day without curing



#### Rebound hammer 21day with curing



#### Rebound hammer 21day without curing



#### Rebound hammer 28 day with curing



#### Rebound hammer 28 day without curing



#### Ultrasonic pulse velocity

7 days ultrasonic pulse velocity  $\mu$ =0.2 with curing



7 days ultrasonic pulse velocity  $\mu$ =0.2 without curing



#### 21 days ultrasonic pulse velocity $\mu$ =0.2 with curing



#### 21 days ultrasonic pulse velocity $\mu$ =0.2 without curing



#### 28 days ultrasonic pulse velocity $\mu$ =0.2 with curing



#### 28 days ultrasonic pulse velocity $\mu$ =0.2 without curing



#### 7 days ultrasonic pulse velocity $\mu$ =0.5 with curing



#### 7 days ultrasonic pulse velocity $\mu$ =0.5 without curing



#### 21days ultrasonic pulse v