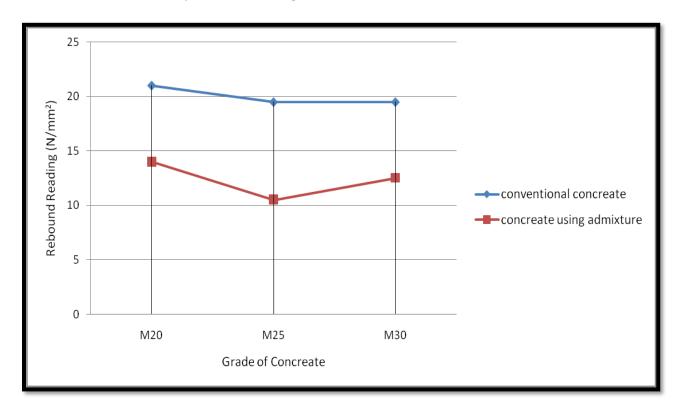

| 24.88       | 24             |
|       |                |      | with admixture    | 14          | 13.778         |
|       |                | 21   | conventional      | 24.44       | 19.111         |
|       |                |      | with admixture    | 23.32       | 15.21          |
|       |                | 28   | conventional      | 33.778      | 18.667         |
|       |                |      | with admixture    | 31.13       | 117.66         |

#### **Compression Testing Machine (CTM)**

CTM 7 day with curing



CTM 7 day without curing



#### CTM 21day with curing



#### CTM 21day without curing



#### CTM 28day with curing



#### CTM 28day without curing



#### Rebound hammer 7 day with curing

Rebound hammer 7 day with curing



#### Rebound hammer 7 day without curing



#### Rebound hammer 21day with curing



#### Rebound hammer 21day without curing



#### Rebound hammer 28 day with curing



#### Rebound hammer 28 day without curing



#### Ultrasonic pulse velocity

7 days ultrasonic pulse velocity  $\mu$ =0.2 with curing



7 days ultrasonic pulse velocity  $\mu$ =0.2 without curing



#### 21 days ultrasonic pulse velocity $\mu$ =0.2 with curing



#### 21 days ultrasonic pulse velocity $\mu$ =0.2 without curing



#### 28 days ultrasonic pulse velocity $\mu$ =0.2 with curing



#### 28 days ultrasonic pulse velocity $\mu$ =0.2 without curing



#### 7 days ultrasonic pulse velocity $\mu$ =0.5 with curing



#### 7 days ultrasonic pulse velocity $\mu$ =0.5 without curing



#### 21days ultrasonic pulse velocity $\mu$ =0.5 with curing



#### 21day