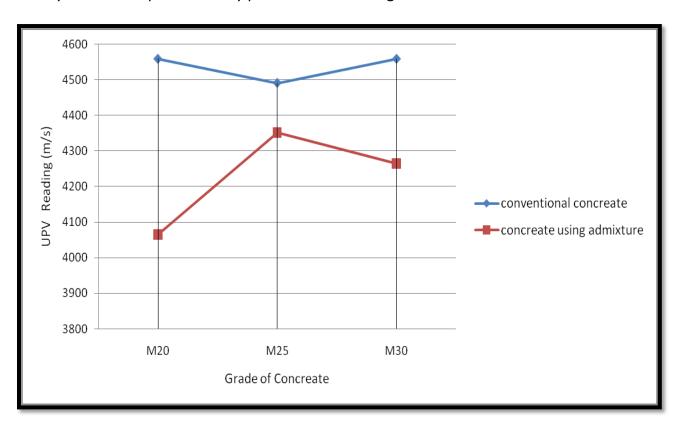

## 1.3.3 Number of the student studied course on experimental learning through Project Work / Internship

|         |                                                                                                  | vork / Interns | <b>A</b>                                                                                                 |  |  |  |  |
|---------|--------------------------------------------------------------------------------------------------|----------------|----------------------------------------------------------------------------------------------------------|--|--|--|--|
|         | Programme Name: Civil Engineering                                                                |                |                                                                                                          |  |  |  |  |
|         | Programme Code: 1-1408968331                                                                     |                |                                                                                                          |  |  |  |  |
|         | Year of of                                                                                       | fering: 2019-2 | 020                                                                                                      |  |  |  |  |
| Sr. No. | Name of the Course that include experiential learning through project work/field work/internship | Course code    | Number of the student studied course on experiential learning through project work/field work/internship |  |  |  |  |
| 1.      | Building Construction and Drawing                                                                | CV213          |                                                                                                          |  |  |  |  |
| 2.      | Engineering Geology                                                                              | CV215          | 69                                                                                                       |  |  |  |  |
| 3.      | Water Supply Engineering                                                                         | CV221          |                                                                                                          |  |  |  |  |
| 4.      | Environmental Engineering-I                                                                      | CV313          |                                                                                                          |  |  |  |  |
| 5.      | Water resources Engineering-II                                                                   | CV314          |                                                                                                          |  |  |  |  |
| 6.      | Environmental Engineering-II                                                                     | CV323          | -                                                                                                        |  |  |  |  |
| 7.      | Mini Project in SM-III/GE-II/EE- II/EMII using Application Software                              | CV328          | 72                                                                                                       |  |  |  |  |
| 8.      | Assessment of field training report                                                              | CV329          |                                                                                                          |  |  |  |  |
| 9.      | Project Work                                                                                     | CV417          |                                                                                                          |  |  |  |  |
| 1       | Assessment of Report on Field<br>Training-II                                                     | CV418          | 76                                                                                                       |  |  |  |  |
| 11.     | Project Work                                                                                     | CV426          |                                                                                                          |  |  |  |  |