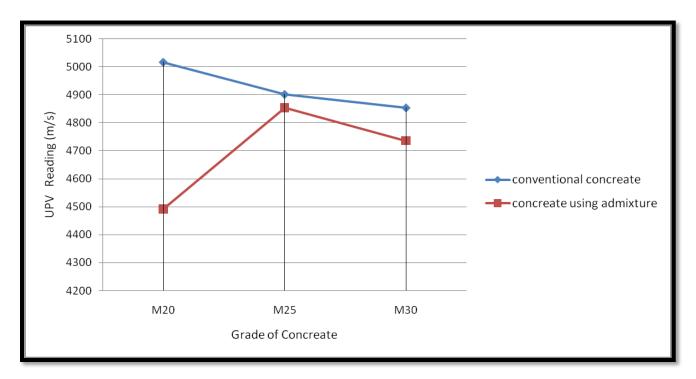

out curing



#### Rebound hammer 21day with curing



#### Rebound hammer 21day without curing



#### Rebound hammer 28 day with curing



#### Rebound hammer 28 day without curing



#### Ultrasonic pulse velocity

7 days ultrasonic pulse velocity  $\mu$ =0.2 with curing



7 days ultrasonic pulse velocity  $\mu$ =0.2 without curing



#### 21 days ultrasonic pulse velocity $\mu$ =0.2 with curing



#### 21 days ultrasonic pulse velocity $\mu$ =0.2 without curing



#### 28 days ultrasonic pulse velocity $\mu$ =0.2 with curing



#### 28 days ultrasonic pulse velocity $\mu$ =0.2 without curing



#### 7 days ultrasonic pulse velocity $\mu$ =0.5 with curing



#### 7 days ultrasonic pulse velocity $\mu$ =0.5 without curing



#### 21days ultrasonic pulse velocity $\mu$ =0.5 with curing



#### 21days ultrasonic pulse velocity $\mu$ =0.5 without curing



#### 28days ultrasonic pulse velocity $\mu$ =0.5 with curing



#### 28days ultrasonic pulse velocity $\mu$ =0.5 without curing



## Chapter 6 Conclusion

#### From the experimental study, we can derive the following conclusions:

1. The readings of UPV increases with age but the change is very small, reason behind

it is that the density of the concrete remains same with the increase in age, so UPV

alone cannot be used to find out the compressive strength.

- 2. From results, we firstly confirmed that there exists an exponential relationship between the compressive strength  $f_{ck}$  of the concrete cube and the longitudinal speed of propagation of ultrasound in them, v. The equations obtained from exponential regress