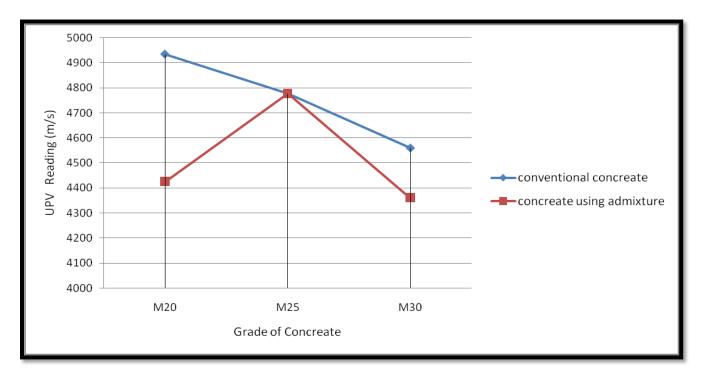

## 1.3.3 Number of the student studied course on experimental learning through Project Work / Internship

|         |                                                                                                  | vork / Interns | <b>A</b>                                                                                                 |  |  |  |  |
|---------|--------------------------------------------------------------------------------------------------|----------------|----------------------------------------------------------------------------------------------------------|--|--|--|--|
|         | Programme Name: Civil Engineering                                                                |                |                                                                                                          |  |  |  |  |
|         | Programme Code: 1-1408968331                                                                     |                |                                                                                                          |  |  |  |  |
|         | Year of of                                                                                       | fering: 2019-2 | 020                                                                                                      |  |  |  |  |
| Sr. No. | Name of the Course that include experiential learning through project work/field work/internship | Course code    | Number of the student studied course on experiential learning through project work/field work/internship |  |  |  |  |
| 1.      | Building Construction and Drawing                                                                | CV213          |                                                                                                          |  |  |  |  |
| 2.      | Engineering Geology                                                                              | CV215          | 69                                                                                                       |  |  |  |  |
| 3.      | Water Supply Engineering                                                                         | CV221          |                                                                                                          |  |  |  |  |
| 4.      | Environmental Engineering-I                                                                      | CV313          |                                                                                                          |  |  |  |  |
| 5.      | Water resources Engineering-II                                                                   | CV314          |                                                                                                          |  |  |  |  |
| 6.      | Environmental Engineering-II                                                                     | CV323          | -                                                                                                        |  |  |  |  |
| 7.      | Mini Project in SM-III/GE-II/EE- II/EMII using Application Software                              | CV328          | 72                                                                                                       |  |  |  |  |
| 8.      | Assessment of field training report                                                              | CV329          |                                                                                                          |  |  |  |  |
| 9.      | Project Work                                                                                     | CV417          |                                                                                                          |  |  |  |  |
| 1       | Assessment of Report on Field<br>Training-II                                                     | CV418          | 76                                                                                                       |  |  |  |  |
| 11.     | Project Work                                                                                     | CV426          |                                                                                                          |  |  |  |  |