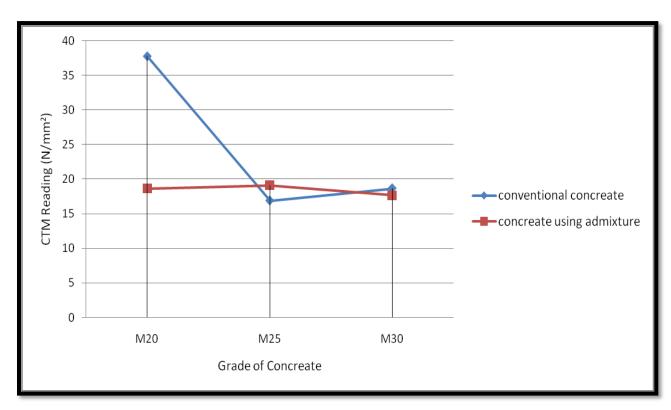

|      | with admixture    | 31.33       | 25.64          |
| 3     | СТМ            | 7    | conventional      | 24.88       | 24             |
|       |                |      | with admixture    | 14          | 13.778         |
|       |                | 21   | conventional      | 24.44       | 19.111         |
|       |                |      | with admixture    | 23.32       | 15.21          |
|       |                | 28   | conventional      | 33.778      | 18.667         |
|       |                |      | with admixture    | 31.13       | 117.66         |

#### **Compression Testing Machine (CTM)**

CTM 7 day with curing



CTM 7 day without curing



#### CTM 21day with curing



#### CTM 21day without curing



#### CTM 28day with curing



#### CTM 28day without curing



#### Rebound hammer 7 day with curing

Rebound hammer 7 day with curing



#### Rebound hammer 7 day without curing



#### Rebound hammer 21day with curing



#### Rebound hammer 21day without curing



#### Rebound hammer 28 day with curing



#### Rebound hammer 28 day without curing



#### Ultrasonic pulse velocity

7 days ultrasonic pulse velocity  $\mu$ =0.2 with curing



7 days ultrasonic pulse velocity  $\mu$ =0.2 without curing



#### 21 days ultrasonic pulse velocity $\mu$ =0.2 with curing



#### 21 days ultrasonic pulse velocity $\mu$ =0.2 without curing



#### 28 days ultrasonic pulse velocity $\mu$ =0.2 with curing



#### 28 days ultrasonic pulse velocity $\mu$ =0.2 without curing



#### 7 days ultrasonic pulse velocity $\mu$ =0.5 with curing



#### 7 days ultrasonic