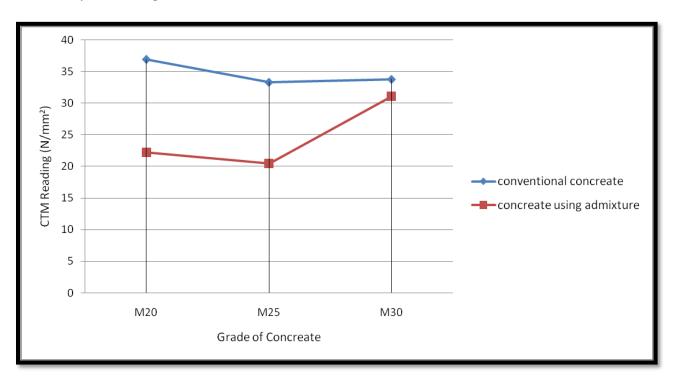

6.63          |
|       |                |      | with admixture    | 31.33       | 25.64          |
| 3     | СТМ            | 7    | conventional      | 24.88       | 24             |
|       |                |      | with admixture    | 14          | 13.778         |
|       |                | 21   | conventional      | 24.44       | 19.111         |
|       |                |      | with admixture    | 23.32       | 15.21          |
|       |                | 28   | conventional      | 33.778      | 18.667         |
|       |                |      | with admixture    | 31.13       | 117.66         |

#### **Compression Testing Machine (CTM)**

CTM 7 day with curing



CTM 7 day without curing



#### CTM 21day with curing



#### CTM 21day without curing



#### CTM 28day with curing



#### CTM 28day without curing



#### Rebound hammer 7 day with curing

Rebound hammer 7 day with curing



#### Rebound hammer 7 day without curing



#### Rebound hammer 21day with curing



#### Rebound hammer 21day without curing



#### Rebound hammer 28 day with curing



#### Rebound hammer 28 day without curing



#### Ultrasonic pulse velocity

7 days ultrasonic pulse velocity  $\mu$ =0.2 with curing



7 days ultrasonic pulse velocity  $\mu$ =0.2 without curing



#### 21 days ultrasonic pulse velocity $\mu$ =0.2 with curing



#### 21 days ultrasonic pulse velocity $\mu$ =0.2 without curing



#### 28 days ultrasonic pulse velocity $\mu$ =0.2 with curing



#### 28 days ultrasonic pulse velocity $\mu$ =0.2 without curing



#### 7 days ultrasonic pulse velocity $\mu$ =0.5 with