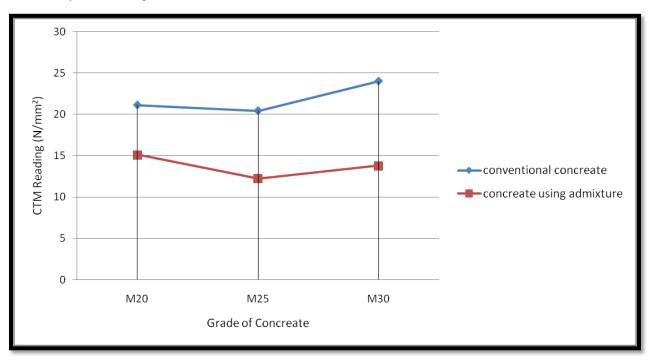

with admixture    | 13.67       | 13.93          |
|       |                | 28   | conventional      | 30.73       | 26.63          |
|       |                |      | with admixture    | 31.33       | 25.64          |
| 3     | СТМ            | 7    | conventional      | 24.88       | 24             |
|       |                |      | with admixture    | 14          | 13.778         |
|       |                | 21   | conventional      | 24.44       | 19.111         |
|       |                |      | with admixture    | 23.32       | 15.21          |
|       |                | 28   | conventional      | 33.778      | 18.667         |
|       |                |      | with admixture    | 31.13       | 117.66         |

#### **Compression Testing Machine (CTM)**

CTM 7 day with curing



CTM 7 day without curing



#### CTM 21day with curing



#### CTM 21day without curing



#### CTM 28day with curing



#### CTM 28day without curing



#### Rebound hammer 7 day with curing

Rebound hammer 7 day with curing



#### Rebound hammer 7 day without curing



#### Rebound hammer 21day with curing



#### Rebound hammer 21day without curing



#### Rebound hammer 28 day with curing



#### Rebound hammer 28 day without curing



#### Ultrasonic pulse velocity

7 days ultrasonic pulse velocity  $\mu$ =0.2 with curing



7 days ultrasonic pulse velocity  $\mu$ =0.2 without curing



#### 21 days ultrasonic pulse velocity $\mu$ =0.2 with curing



#### 21 days ultrasonic pulse velocity $\mu$ =0.2 without curing



#### 28 days ultrasonic pulse velocity $\mu$ =0.2 with curing