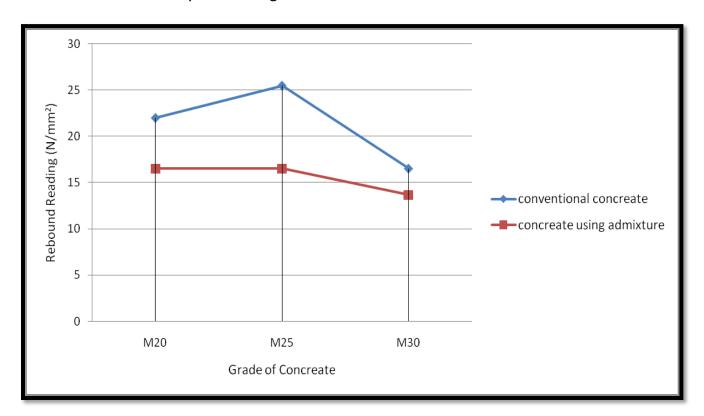

|                |      | with admixture    | 14          | 13.778         |
|       |                | 21   | conventional      | 24.44       | 19.111         |
|       |                |      | with admixture    | 23.32       | 15.21          |
|       |                | 28   | conventional      | 33.778      | 18.667         |
|       |                |      | with admixture    | 31.13       | 117.66         |

#### **Compression Testing Machine (CTM)**

CTM 7 day with curing



CTM 7 day without curing



#### CTM 21day with curing



#### CTM 21day without curing



#### CTM 28day with curing



#### CTM 28day without curing



#### Rebound hammer 7 day with curing

Rebound hammer 7 day with curing



#### Rebound hammer 7 day without curing



#### Rebound hammer 21day with curing



#### Rebound hammer 21day without curing



#### Rebound hammer 28 day with curing



#### Rebound hammer 28 day without curing



#### Ultrasonic pulse velocity

7 days ultrasonic pulse velocity  $\mu$ =0.2 with curing



7 days ultrasonic pulse velocity  $\mu$ =0.2 without curing



#### 21 days ultrasonic pulse velocity $\mu$ =0.2 with curing



#### 21 days ultrasonic pulse velocity $\mu$ =0.2 without curing



#### 28 days ultrasonic pulse velocity $\mu$ =0.2 with curing



#### 28 days ultrasonic pulse velocity $\mu$ =0.2 without curing



#### 7 days ultrasonic pulse velocity $\mu$ =0.5 with curing



#### 7 days ultrasonic pulse velocity $\mu$ =0.5 without curing



#### 21days ultrasonic pulse velocity $\mu$ =0.5 with curing



#### 21days ultrasonic pulse velocity $\mu$ =0.5 wi