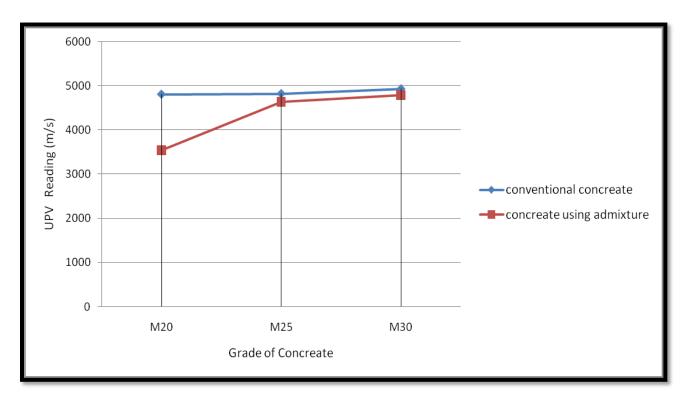

|      | with admixture    | 31.13       | 117.66         |

#### **Compression Testing Machine (CTM)**

CTM 7 day with curing



CTM 7 day without curing



#### CTM 21day with curing



#### CTM 21day without curing



#### CTM 28day with curing



#### CTM 28day without curing



#### Rebound hammer 7 day with curing

Rebound hammer 7 day with curing



#### Rebound hammer 7 day without curing



#### Rebound hammer 21day with curing



#### Rebound hammer 21day without curing



#### Rebound hammer 28 day with curing



#### Rebound hammer 28 day without curing



#### Ultrasonic pulse velocity

7 days ultrasonic pulse velocity  $\mu$ =0.2 with curing



7 days ultrasonic pulse velocity  $\mu$ =0.2 without curing



#### 21 days ultrasonic pulse velocity $\mu$ =0.2 with curing



#### 21 days ultrasonic pulse velocity $\mu$ =0.2 without curing



#### 28 days ultrasonic pulse velocity $\mu$ =0.2 with curing



#### 28 days ultrasonic pulse velocity $\mu$ =0.2 without curing



#### 7 days ultrasonic pulse velocity $\mu$ =0.5 with curing



#### 7 days ultrasonic pulse velocity $\mu$ =0.5 without curing



#### 21days ultrasonic pulse velocity $\mu$ =0.5 with curing



#### 21days ultrasonic pulse velocity $\mu$ =0.5 without curing



#### 28days ultrasonic pulse velocity $\mu$ =0.5 with curing



#### 28days ultrasonic pulse velocity $\mu$ =0.5 without curing



## Chapter 6 Conclusion

#### From the experimental study, we can derive the following conclusions:

1. The readings of UPV increases with age but the change is very small, reason behind

it is that the d