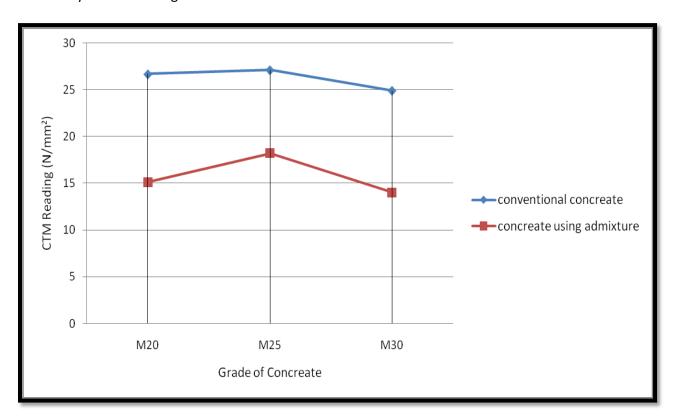

| 13.93          |
|       |                | 28   | conventional      | 30.73       | 26.63          |
|       |                |      | with admixture    | 31.33       | 25.64          |
| 3     | СТМ            | 7    | conventional      | 24.88       | 24             |
|       |                |      | with admixture    | 14          | 13.778         |
|       |                | 21   | conventional      | 24.44       | 19.111         |
|       |                |      | with admixture    | 23.32       | 15.21          |
|       |                | 28   | conventional      | 33.778      | 18.667         |
|       |                |      | with admixture    | 31.13       | 117.66         |

#### **Compression Testing Machine (CTM)**

CTM 7 day with curing



CTM 7 day without curing



#### CTM 21day with curing



#### CTM 21day without curing



#### CTM 28day with curing



#### CTM 28day without curing



#### Rebound hammer 7 day with curing

Rebound hammer 7 day with curing



#### Rebound hammer 7 day without curing



#### Rebound hammer 21day with curing



#### Rebound hammer 21day without curing



#### Rebound hammer 28 day with curing



#### Rebound hammer 28 day without curing



#### Ultrasonic pulse velocity

7 days ultrasonic pulse velocity  $\mu$ =0.2 with curing



7 days ultrasonic pulse velocity  $\mu$ =0.2 without curing



#### 21 days ultrasonic pulse velocity $\mu$ =0.2 with curing



#### 21 days ultrasonic pulse velocity $\mu$ =0.2 without curing



#### 28 days ultrasonic pulse velocity $\mu$ =0.2 with curing



#### 28 days ultrasonic puls