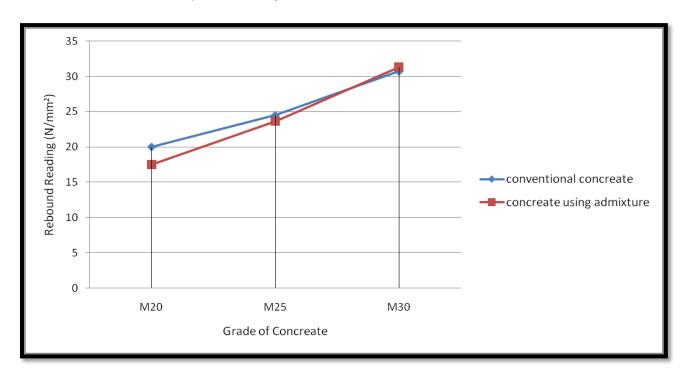

|                | 21   | conventional      | 24.44       | 19.111         |
|       |                |      | with admixture    | 23.32       | 15.21          |
|       |                | 28   | conventional      | 33.778      | 18.667         |
|       |                |      | with admixture    | 31.13       | 117.66         |

#### **Compression Testing Machine (CTM)**

CTM 7 day with curing



CTM 7 day without curing



#### CTM 21day with curing



#### CTM 21day without curing



#### CTM 28day with curing



#### CTM 28day without curing



#### Rebound hammer 7 day with curing

Rebound hammer 7 day with curing



#### Rebound hammer 7 day without curing



#### Rebound hammer 21day with curing



#### Rebound hammer 21day without curing



#### Rebound hammer 28 day with curing



#### Rebound hammer 28 day without curing



#### Ultrasonic pulse velocity

7 days ultrasonic pulse velocity  $\mu$ =0.2 with curing



7 days ultrasonic pulse velocity  $\mu$ =0.2 without curing



#### 21 days ultrasonic pulse velocity $\mu$ =0.2 with curing



#### 21 days ultrasonic pulse velocity $\mu$ =0.2 without curing



#### 28 days ultrasonic pulse velocity $\mu$ =0.2 with curing



#### 28 days ultrasonic pulse velocity $\mu$ =0.2 without curing



#### 7 days ultrasonic pulse velocity $\mu$ =0.5 with curing



#### 7 days ultrasonic pulse velocity $\mu$ =0.5 without curing



#### 21days ultrasonic pulse velocity $\mu$ =0.5 with curing



#### 21days ultrasonic pulse velocity $\mu$ =0.5 without curing



#### 28days ultrasonic pulse velocity $\mu$ =0.5 with curing



#### 2