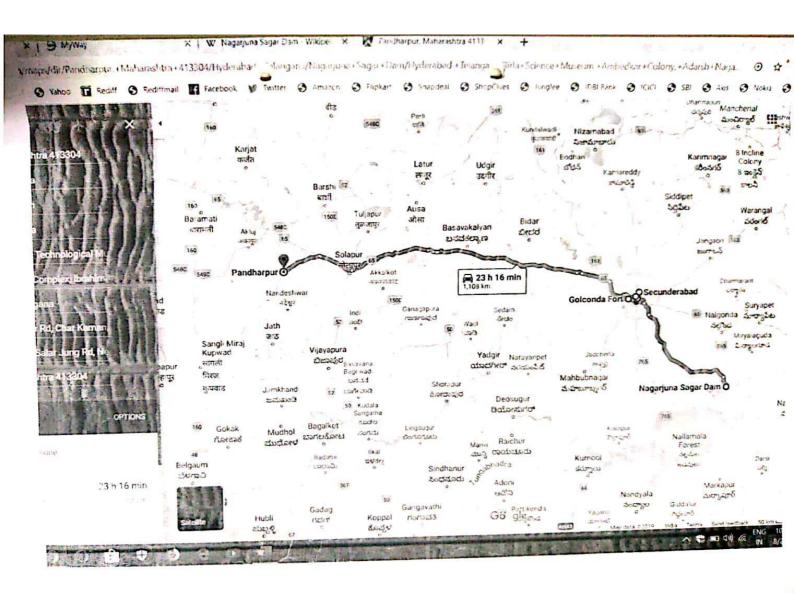

|                                                                                                 |





Shri Vithal Education & Research Institute's

## COLLEGE OF ENGINEERING, PANDHARPUR



P.B.No.54, Gopalpur - Ranjani Road, Gopalpur, Pandharpur - 413304, **District**: Solapur (Maharashtra) **Tel.**: (02186) 216063, 9503103757, **Toll Free No.**: 1800-3000-4131 **e-mail.**: coe@sveri.ac.in **Website.**: www.sveri.ac.in (Approved by A.I.C.T.E., New Delhi and Affiliated to Solapur University, Solapur) **NBA** Accredited all eligible UG Programmes, **NAAC** Accreditated Institute, ISO 9001:2015 Certified Institute. Accredited by The Institution of Engineers (India), Kolkata and TCS, Pune.

Ref .:- COEPR/CIVIL/2019-20/27)

Date: 28/8/2019

To, Chief Engineer, Nagarjuna Sagar Dam Circle, Hill Colony, Nalconda Hyderabad

Subject: Permission to Visit Nagarjuna Sagar Dam, Nalconda

Respected s