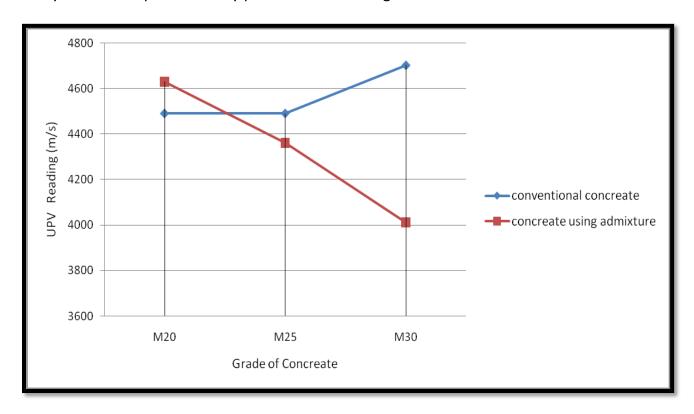

entional      | 33.778      | 18.667         |
|       |                |      | with admixture    | 31.13       | 117.66         |

#### **Compression Testing Machine (CTM)**

CTM 7 day with curing



CTM 7 day without curing



#### CTM 21day with curing



#### CTM 21day without curing



#### CTM 28day with curing



#### CTM 28day without curing



#### Rebound hammer 7 day with curing

Rebound hammer 7 day with curing



#### Rebound hammer 7 day without curing



#### Rebound hammer 21day with curing



#### Rebound hammer 21day without curing



#### Rebound hammer 28 day with curing



#### Rebound hammer 28 day without curing



#### Ultrasonic pulse velocity

7 days ultrasonic pulse velocity  $\mu$ =0.2 with curing



7 days ultrasonic pulse velocity  $\mu$ =0.2 without curing



#### 21 days ultrasonic pulse velocity $\mu$ =0.2 with curing



#### 21 days ultrasonic pulse velocity $\mu$ =0.2 without curing



#### 28 days ultrasonic pulse velocity $\mu$ =0.2 with curing



#### 28 days ultrasonic pulse velocity $\mu$ =0.2 without curing



#### 7 days ultrasonic pulse velocity $\mu$ =0.5 with curing



#### 7 days ultrasonic pulse velocity $\mu$ =0.5 without curing



#### 21days ultrasonic pulse velocity $\mu$ =0.5 with curing



#### 21days ultrasonic pulse velocity $\mu$ =0.5 without curing



#### 28days ultrasonic pulse velocity $\mu$ =0.5 with curing



#### 28days ultrasonic pulse velocity $\mu$ =0.5 without curing



## Chapter 6 Conclusion

#### From the experimental study, we can derive the following conclusions:

1. The readings of UPV increases with