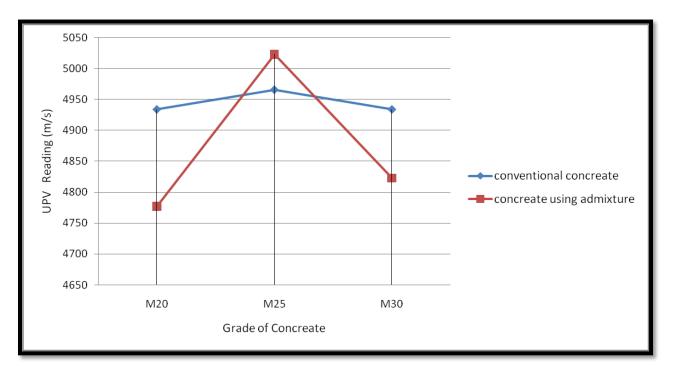

curing



#### Rebound hammer 28 day without curing



#### Ultrasonic pulse velocity

7 days ultrasonic pulse velocity  $\mu$ =0.2 with curing



7 days ultrasonic pulse velocity  $\mu$ =0.2 without curing



#### 21 days ultrasonic pulse velocity $\mu$ =0.2 with curing



#### 21 days ultrasonic pulse velocity $\mu$ =0.2 without curing



#### 28 days ultrasonic pulse velocity $\mu$ =0.2 with curing



#### 28 days ultrasonic pulse velocity $\mu$ =0.2 without curing



#### 7 days ultrasonic pulse velocity $\mu$ =0.5 with curing



#### 7 days ultrasonic pulse velocity $\mu$ =0.5 without curing



#### 21days ultrasonic pulse velocity $\mu$ =0.5 with curing



#### 21days ultrasonic pulse velocity $\mu$ =0.5 without curing



#### 28days ultrasonic pulse velocity $\mu$ =0.5 with curing



#### 28days ultrasonic pulse velocity $\mu$ =0.5 without curing



## Chapter 6 Conclusion

#### From the experimental study, we can derive the following conclusions:

1. The readings of UPV increases with age but the change is very small, reason behind

it is that the density of the concrete remains same with the increase in age, so UPV

alone cannot be used to find out the compressive strength.

- 2. From results, we firstly confirmed that there exists an exponential relationship between the compressive strength  $f_{ck}$  of the concrete cube and the longitudinal speed of propagation of ultrasound in them, v. The equations obtained from exponential regression for all grades of concrete can be used to determine the concrete strengths of the concrete mix proportions.
- 3. This study pro