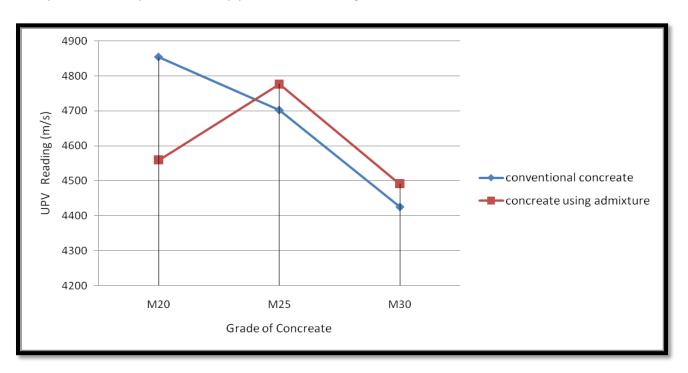

| 15.21          |
|       |                | 28   | conventional      | 33.778      | 18.667         |
|       |                |      | with admixture    | 31.13       | 117.66         |

#### **Compression Testing Machine (CTM)**

CTM 7 day with curing



CTM 7 day without curing



#### CTM 21day with curing



#### CTM 21day without curing



#### CTM 28day with curing



#### CTM 28day without curing



#### Rebound hammer 7 day with curing

Rebound hammer 7 day with curing



#### Rebound hammer 7 day without curing



#### Rebound hammer 21day with curing



#### Rebound hammer 21day without curing



#### Rebound hammer 28 day with curing



#### Rebound hammer 28 day without curing



#### Ultrasonic pulse velocity

7 days ultrasonic pulse velocity  $\mu$ =0.2 with curing



7 days ultrasonic pulse velocity  $\mu$ =0.2 without curing



#### 21 days ultrasonic pulse velocity $\mu$ =0.2 with curing



#### 21 days ultrasonic pulse velocity $\mu$ =0.2 without curing



#### 28 days ultrasonic pulse velocity $\mu$ =0.2 with curing



#### 28 days ultrasonic pulse velocity $\mu$ =0.2 without curing



#### 7 days ultrasonic pulse velocity $\mu$ =0.5 with curing



#### 7 days ultrasonic pulse velocity $\mu$ =0.5 without curing



#### 21days ultrasonic pulse velocity $\mu$ =0.5 with curing



#### 21days ultrasonic pulse velocity $\mu$ =0.5 without curing



#### 28days ultrasonic pulse velocity $\mu$ =0.5 with curing



#### 28days ultrasonic pulse velocity $\mu$ =0.5 without curing



## Chapter 6 Conclusion

#### From the experimental study, we can derive the