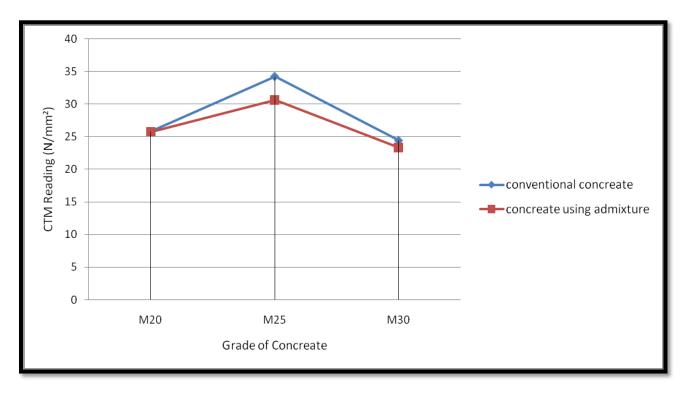

|                | 28   | conventional      | 30.73       | 26.63          |
|       |                |      | with admixture    | 31.33       | 25.64          |
| 3     | СТМ            | 7    | conventional      | 24.88       | 24             |
|       |                |      | with admixture    | 14          | 13.778         |
|       |                | 21   | conventional      | 24.44       | 19.111         |
|       |                |      | with admixture    | 23.32       | 15.21          |
|       |                | 28   | conventional      | 33.778      | 18.667         |
|       |                |      | with admixture    | 31.13       | 117.66         |

#### **Compression Testing Machine (CTM)**

CTM 7 day with curing



CTM 7 day without curing



#### CTM 21day with curing



#### CTM 21day without curing



#### CTM 28day with curing



#### CTM 28day without curing



#### Rebound hammer 7 day with curing

Rebound hammer 7 day with curing



#### Rebound hammer 7 day without curing



#### Rebound hammer 21day with curing



#### Rebound hammer 21day without curing



#### Rebound hammer 28 day with curing



#### Rebound hammer 28 day without curing



#### Ultrasonic pulse velocity

7 days ultrasonic pulse velocity  $\mu$ =0.2 with curing



7 days ultrasonic pulse velocity  $\mu$ =0.2 without curing



#### 21 days ultrasonic pulse velocity $\mu$ =0.2 with curing



#### 21 days ultrasonic pulse velocity $\mu$ =0.2 without curing



#### 28 days ultrasonic pulse velocity $\mu$ =0.2 with curing



#### 28 days ultrasonic pulse velocity $\mu$ =0.2 without