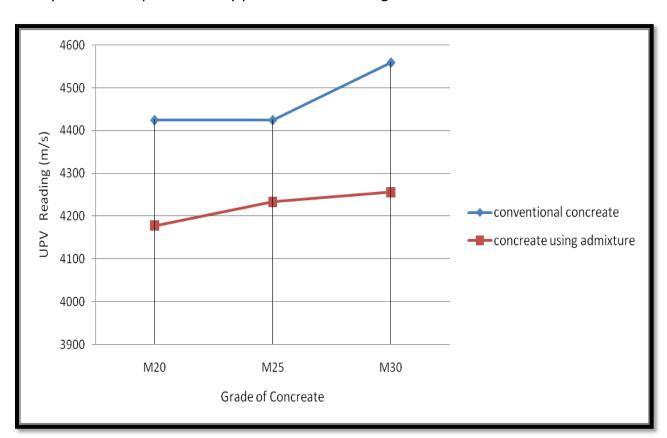

## 1.3.3 Number of the student studied course on experimental learning through Project Work / Internship

|         |                                                                                                  | vork / Interns | <b>A</b>                                                                                                 |  |  |  |  |
|---------|--------------------------------------------------------------------------------------------------|----------------|----------------------------------------------------------------------------------------------------------|--|--|--|--|
|         | Programme Name: Civil Engineering                                                                |                |                                                                                                          |  |  |  |  |
|         | Programme Code: 1-1408968331                                                                     |                |                                                                                                          |  |  |  |  |
|         | Year of of                                                                                       | fering: 2019-2 | 020                                                                                                      |  |  |  |  |
| Sr. No. | Name of the Course that include experiential learning through project work/field work/internship | Course code    | Number of the student studied course on experiential learning through project work/field work/internship |  |  |  |  |
| 1.      | Building Construction and Drawing                                                                | CV213          |                                                                                                          |  |  |  |  |
| 2.      | Engineering Geology                                                                              | CV215          | 69                                                                                                       |  |  |  |  |
| 3.      | Water Supply Engineering                                                                         | CV221          |                                                                                                          |  |  |  |  |
| 4.      | Environmental Engineering-I                                                                      | CV313          |                                                                                                          |  |  |  |  |
| 5.      | Water resources Engineering-II                                                                   | CV314          |                                                                                                          |  |  |  |  |
| 6.      | Environmental Engineering-II                                                                     | CV323          | -                                                                                                        |  |  |  |  |
| 7.      | Mini Project in SM-III/GE-II/EE- II/EMII using Application Software                              | CV328          | 72                                                                                                       |  |  |  |  |
| 8.      | Assessment of field training report                                                              | CV329          |                                                                                                          |  |  |  |  |
| 9.      | Project Work                                                                                     | CV417          |                                                                                                          |  |  |  |  |
| 1       | Assessment of Report on Field<br>Training-II                                                     | CV418          | 76                                                                                                       |  |  |  |  |
| 11.     | Project Work                                                                                     | CV426          |                                                                                                          |  |  |  |  |