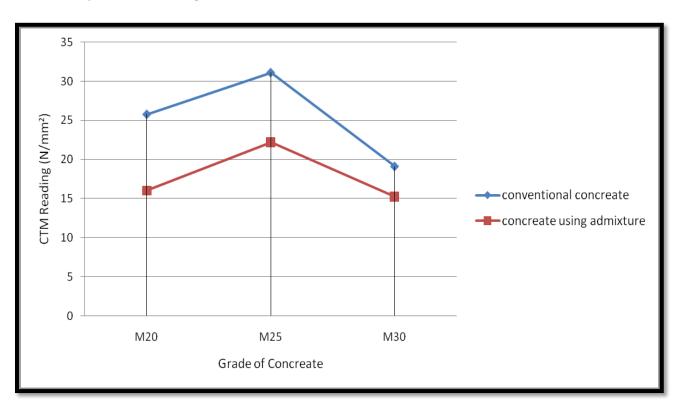

ntional      | 30.73       | 26.63          |
|       |                |      | with admixture    | 31.33       | 25.64          |
| 3     | СТМ            | 7    | conventional      | 24.88       | 24             |
|       |                |      | with admixture    | 14          | 13.778         |
|       |                | 21   | conventional      | 24.44       | 19.111         |
|       |                |      | with admixture    | 23.32       | 15.21          |
|       |                | 28   | conventional      | 33.778      | 18.667         |
|       |                |      | with admixture    | 31.13       | 117.66         |

#### **Compression Testing Machine (CTM)**

CTM 7 day with curing



CTM 7 day without curing



#### CTM 21day with curing



#### CTM 21day without curing



#### CTM 28day with curing



#### CTM 28day without curing



#### Rebound hammer 7 day with curing

Rebound hammer 7 day with curing



#### Rebound hammer 7 day without curing



#### Rebound hammer 21day with curing



#### Rebound hammer 21day without curing



#### Rebound hammer 28 day with curing



#### Rebound hammer 28 day without curing



#### Ultrasonic pulse velocity

7 days ultrasonic pulse velocity  $\mu$ =0.2 with curing



7 days ultrasonic pulse velocity  $\mu$ =0.2 without curing



#### 21 days ultrasonic pulse velocity $\mu$ =0.2 with curing



#### 21 days ultrasonic pulse velocity $\mu$ =0.2 without curing



#### 28 days ultrasonic pulse velocity $\mu$ =0.2 with curing



#### 28 days ultrasonic pulse velocity $\mu$ =0.2 without curing



#### 7 days ultrasonic