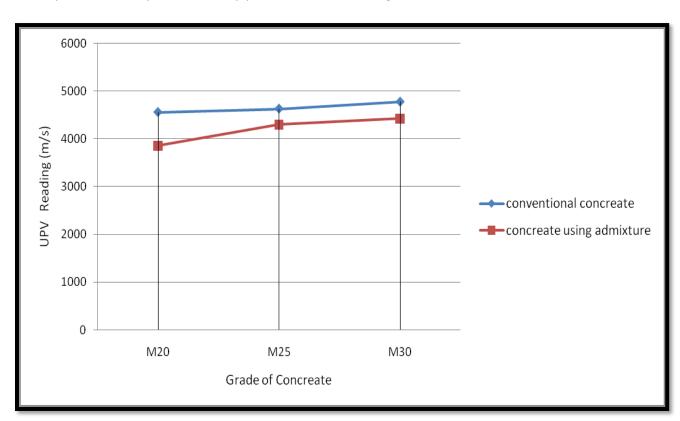

## 1.3.3 Number of the student studied course on experimental learning through Project Work / Internship

|         |                                                                                                  | vork / Interns | <b>A</b>                                                                                                 |  |  |  |  |
|---------|--------------------------------------------------------------------------------------------------|----------------|----------------------------------------------------------------------------------------------------------|--|--|--|--|
|         | Programme Name: Civil Engineering                                                                |                |                                                                                                          |  |  |  |  |
|         | Programme Code: 1-1408968331                                                                     |                |                                                                                                          |  |  |  |  |
|         | Year of of                                                                                       | fering: 2019-2 | 020                                                                                                      |  |  |  |  |
| Sr. No. | Name of the Course that include experiential learning through project work/field work/internship | Course code    | Number of the student studied course on experiential learning through project work/field work/internship |  |  |  |  |
| 1.      | Building Construction and Drawing                                                                | CV213          |                                                                                                          |  |  |  |  |
| 2.      | Engineering Geology                                                                              | CV215          | 69                                                                                                       |  |  |  |  |
| 3.      | Water Supply Engineering                                                                         | CV221          |                                                                                                          |  |  |  |  |
| 4.      | Environmental Engineering-I                                                                      | CV313          |                                                                                                          |  |  |  |  |
| 5.      | Water resources Engineering-II                                                                   | CV314          |                                                                                                          |  |  |  |  |
| 6.      | Environmental Engineering-II                                                                     | CV323          | -                                                                                                        |  |  |  |  |
| 7.      | Mini Project in SM-III/GE-II/EE- II/EMII using Application Software                              | CV328          | 72                                                                                                       |  |  |  |  |
| 8.      | Assessment of field training report                                                              | CV329          |                                                                                                          |  |  |  |  |
| 9.      | Project Work                                                                                     | CV417          |                                                                                                          |  |  |  |  |
| 1       | Assessment of Report on Field<br>Training-II                                                     | CV418          | 76                                                                                                       |  |  |  |  |
| 11.     | Project Work                                                                                     | CV426          |                                                                                                          |  |  |  |  |