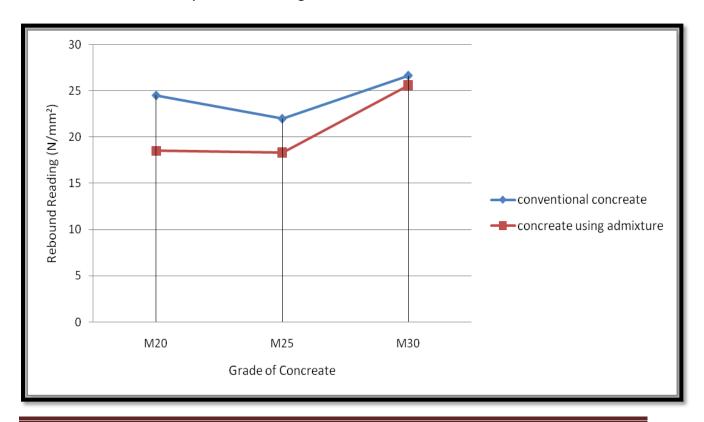

24.44       | 19.111         |
|       |                |      | with admixture    | 23.32       | 15.21          |
|       |                | 28   | conventional      | 33.778      | 18.667         |
|       |                |      | with admixture    | 31.13       | 117.66         |

#### **Compression Testing Machine (CTM)**

CTM 7 day with curing



CTM 7 day without curing



#### CTM 21day with curing



#### CTM 21day without curing



#### CTM 28day with curing



#### CTM 28day without curing



#### Rebound hammer 7 day with curing

Rebound hammer 7 day with curing



#### Rebound hammer 7 day without curing



#### Rebound hammer 21day with curing



#### Rebound hammer 21day without curing



#### Rebound hammer 28 day with curing



#### Rebound hammer 28 day without curing



#### Ultrasonic pulse velocity

7 days ultrasonic pulse velocity  $\mu$ =0.2 with curing



7 days ultrasonic pulse velocity  $\mu$ =0.2 without curing



#### 21 days ultrasonic pulse velocity $\mu$ =0.2 with curing



#### 21 days ultrasonic pulse velocity $\mu$ =0.2 without curing



#### 28 days ultrasonic pulse velocity $\mu$ =0.2 with curing



#### 28 days ultrasonic pulse velocity $\mu$ =0.2 without curing



#### 7 days ultrasonic pulse velocity $\mu$ =0.5 with curing



#### 7 days ultrasonic pulse velocity $\mu$ =0.5 without curing



#### 21days ultrasonic pulse velocity $\mu$ =0.5 with curing



#### 21days ultrasonic pulse velocity $\mu$ =0.5 without curing



#### 28days ultrasonic pulse velocity $\mu$ =0.5 with curing



#### 28days ultrasonic pulse velocity $\mu$ =0.5 wi