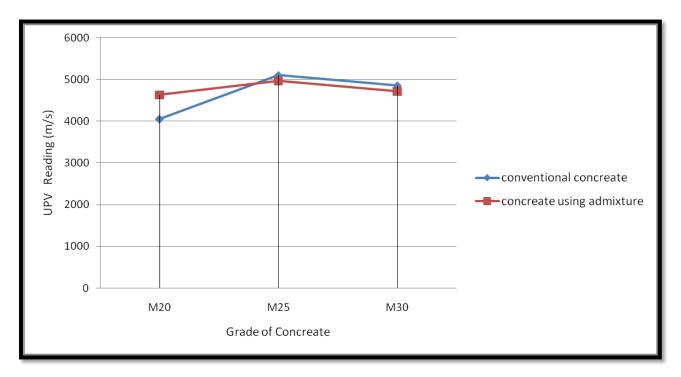

## 1.3.3 Number of the student studied course on experimental learning through Project Work / Internship

|         |                                                                                                  | vork / Interns | <b>A</b>                                                                                                 |  |  |  |  |
|---------|--------------------------------------------------------------------------------------------------|----------------|----------------------------------------------------------------------------------------------------------|--|--|--|--|
|         | Programme Name: Civil Engineering                                                                |                |                                                                                                          |  |  |  |  |
|         | Programme Code: 1-1408968331                                                                     |                |                                                                                                          |  |  |  |  |
|         | Year of of                                                                                       | fering: 2019-2 | 020                                                                                                      |  |  |  |  |
| Sr. No. | Name of the Course that include experiential learning through project work/field work/internship | Course code    | Number of the student studied course on experiential learning through project work/field work/internship |  |  |  |  |
| 1.      | Building Construction and Drawing                                                                | CV213          |                                                                                                          |  |  |  |  |
| 2.      | Engineering Geology                                                                              | CV215          | 69                                                                                                       |  |  |  |  |
| 3.      | Water Supply Engineering                                                                         | CV221          |                                                                                                          |  |  |  |  |
| 4.      | Environmental Engineering-I                                                                      | CV313          |                                                                                                          |  |  |  |  |
| 5.      | Water resources Engineering-II                                                                   | CV314          |                                                                                                          |  |  |  |  |
| 6.      | Environmental Engineering-II                                                                     | CV323          | -                                                                                                        |  |  |  |  |
| 7.      | Mini Project in SM-III/GE-II/EE- II/EMII using Application Software                              | CV328          | 72                                                                                                       |  |  |  |  |
| 8.      | Assessment of field training report                                                              | CV329          |                                                                                                          |  |  |  |  |
| 9.      | Project Work                                                                                     | CV417          |                                                                                                          |  |  |  |  |
| 1       | Assessment of Report on Field<br>Training-II                                                     | CV418          | 76                                                                                                       |  |  |  |  |
| 11.     | Project Work                                                                                     | CV426          |                                                                                                          |  |  |  |  |