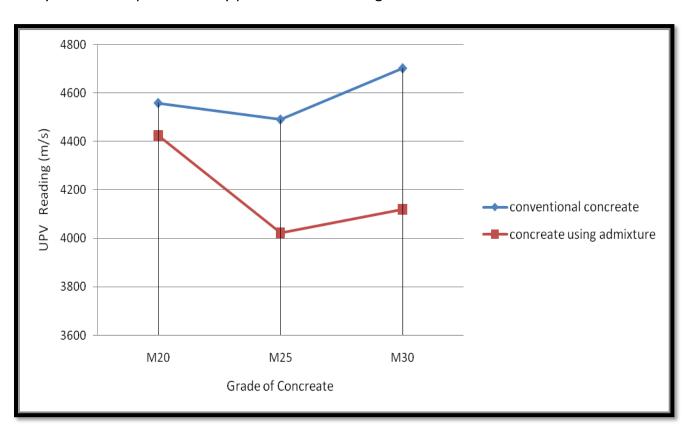

bound hammer 7 day with curing



#### Rebound hammer 7 day without curing



#### Rebound hammer 21day with curing



#### Rebound hammer 21day without curing



#### Rebound hammer 28 day with curing



#### Rebound hammer 28 day without curing



#### Ultrasonic pulse velocity

7 days ultrasonic pulse velocity  $\mu$ =0.2 with curing



7 days ultrasonic pulse velocity  $\mu$ =0.2 without curing



#### 21 days ultrasonic pulse velocity $\mu$ =0.2 with curing



#### 21 days ultrasonic pulse velocity $\mu$ =0.2 without curing



#### 28 days ultrasonic pulse velocity $\mu$ =0.2 with curing



#### 28 days ultrasonic pulse velocity $\mu$ =0.2 without curing



#### 7 days ultrasonic pulse velocity $\mu$ =0.5 with curing



#### 7 days ultrasonic pulse velocity $\mu$ =0.5 without curing



#### 21days ultrasonic pulse velocity $\mu$ =0.5 with curing



#### 21days ultrasonic pulse velocity $\mu$ =0.5 without curing



#### 28days ultrasonic pulse velocity $\mu$ =0.5 with curing



#### 28days ultrasonic pulse velocity $\mu$ =0.5 without curing



## Chapter 6 Conclusion

#### From the experimental study, we can derive the following conclusions:

1. The readings of UPV increases with age but the change is very small, reason behind

it is that the density of the concrete remains same with the increase in age, so UPV

alone cannot be used to find out the compressive strength.

- 2. From results, we firstly confirmed that there exists an exponential relationship between the compressive strength  $f_{ck}$  of the concrete cube and the longitudinal speed of propagation of ultras