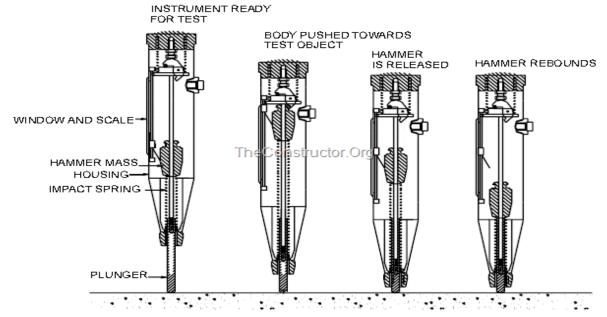

## COLLEGE OF ENGINEERING, PANDHARPUR

P.B.No.54, Gopalpur - Ranjani Road, Gopalpur, Pandharpur - 413304, District: Solapur (Maharashtra) Tel.: (02186) 216063, 9503103757, Toll Free No.: 1800-3000-4131 e-mail.: coe@sveri.ac.in Website.: www.sveri.ac.in (Approved by A.I.C.T.E., New Delhi and Affiliated to Solapur University, Solapur) NBA Accredited all eligible UG Programmes, NAAC Accreditated Institute, ISO 9001:2015 Certified Institute. Accredited by The Institution of Engineers (India), Kolkata and TCS, Pune.