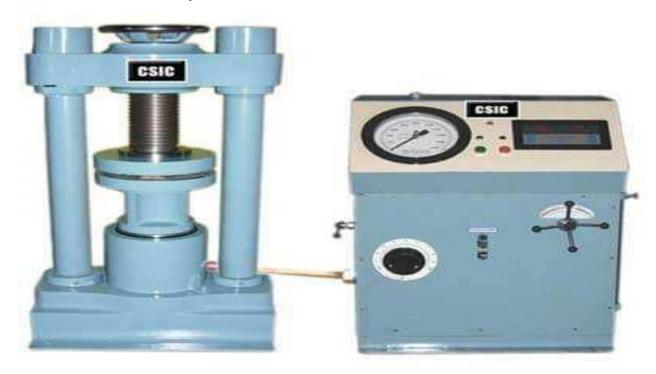

## 1.3.3 Number of the student studied course on experimental learning through Project Work / Internship

|         |                                                                                                  | vork / Interns | <b>A</b>                                                                                                 |  |  |  |  |
|---------|--------------------------------------------------------------------------------------------------|----------------|----------------------------------------------------------------------------------------------------------|--|--|--|--|
|         | Programme Name: Civil Engineering                                                                |                |                                                                                                          |  |  |  |  |
|         | Programme Code: 1-1408968331                                                                     |                |                                                                                                          |  |  |  |  |
|         | Year of of                                                                                       | fering: 2019-2 | 020                                                                                                      |  |  |  |  |
| Sr. No. | Name of the Course that include experiential learning through project work/field work/internship | Course code    | Number of the student studied course on experiential learning through project work/field work/internship |  |  |  |  |
| 1.      | Building Construction and Drawing                                                                | CV213          |                                                                                                          |  |  |  |  |
| 2.      | Engineering Geology                                                                              | CV215          | 69                                                                                                       |  |  |  |  |
| 3.      | Water Supply Engineering                                                                         | CV221          |                                                                                                          |  |  |  |  |
| 4.      | Environmental Engineering-I                                                                      | CV313          |                                                                                                          |  |  |  |  |
| 5.      | Water resources Engineering-II                                                                   | CV314          |                                                                                                          |  |  |  |  |
| 6.      | Environmental Engineering-II                                                                     | CV323          | -                                                                                                        |  |  |  |  |
| 7.      | Mini Project in SM-III/GE-II/EE- II/EMII using Application Software                              | CV328          | 72                                                                                                       |  |  |  |  |
| 8.      | Assessment of field training report                                                              | CV329          |                                                                                                          |  |  |  |  |
| 9.      | Project Work                                                                                     | CV417          |                                                                                                          |  |  |  |  |
| 1       | Assessment of Report on Field<br>Training-II                                                     | CV418          | 76                                                                                                       |  |  |  |  |
| 11.     | Project Work                                                                                     | CV426          |                                                                                                          |  |  |  |  |