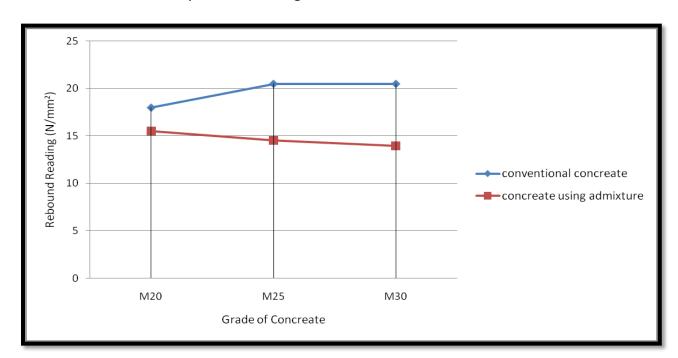

| 14          | 13.778         |
|       |                | 21   | conventional      | 24.44       | 19.111         |
|       |                |      | with admixture    | 23.32       | 15.21          |
|       |                | 28   | conventional      | 33.778      | 18.667         |
|       |                |      | with admixture    | 31.13       | 117.66         |

#### **Compression Testing Machine (CTM)**

CTM 7 day with curing



CTM 7 day without curing



#### CTM 21day with curing



#### CTM 21day without curing



#### CTM 28day with curing



#### CTM 28day without curing



#### Rebound hammer 7 day with curing

Rebound hammer 7 day with curing



#### Rebound hammer 7 day without curing



#### Rebound hammer 21day with curing



#### Rebound hammer 21day without curing



#### Rebound hammer 28 day with curing



#### Rebound hammer 28 day without curing



#### Ultrasonic pulse velocity

7 days ultrasonic pulse velocity  $\mu$ =0.2 with curing



7 days ultrasonic pulse velocity  $\mu$ =0.2 without curing



#### 21 days ultrasonic pulse velocity $\mu$ =0.2 with curing



#### 21 days ultrasonic pulse velocity $\mu$ =0.2 without curing



#### 28 days ultrasonic pulse velocity $\mu$ =0.2 with curing



#### 28 days ultrasonic pulse velocity $\mu$ =0.2 without curing



#### 7 days ultrasonic pulse velocity $\mu$ =0.5 with curing



#### 7 days ultrasonic pulse velocity $\mu$ =0.5 without curing



#### 21days ultrasonic pulse velocity $\mu$ =0.5 with curing



#### 21days ultrasonic pulse velocity $\mu$ =0.5 without curing



#### 28days ultrasonic pulse